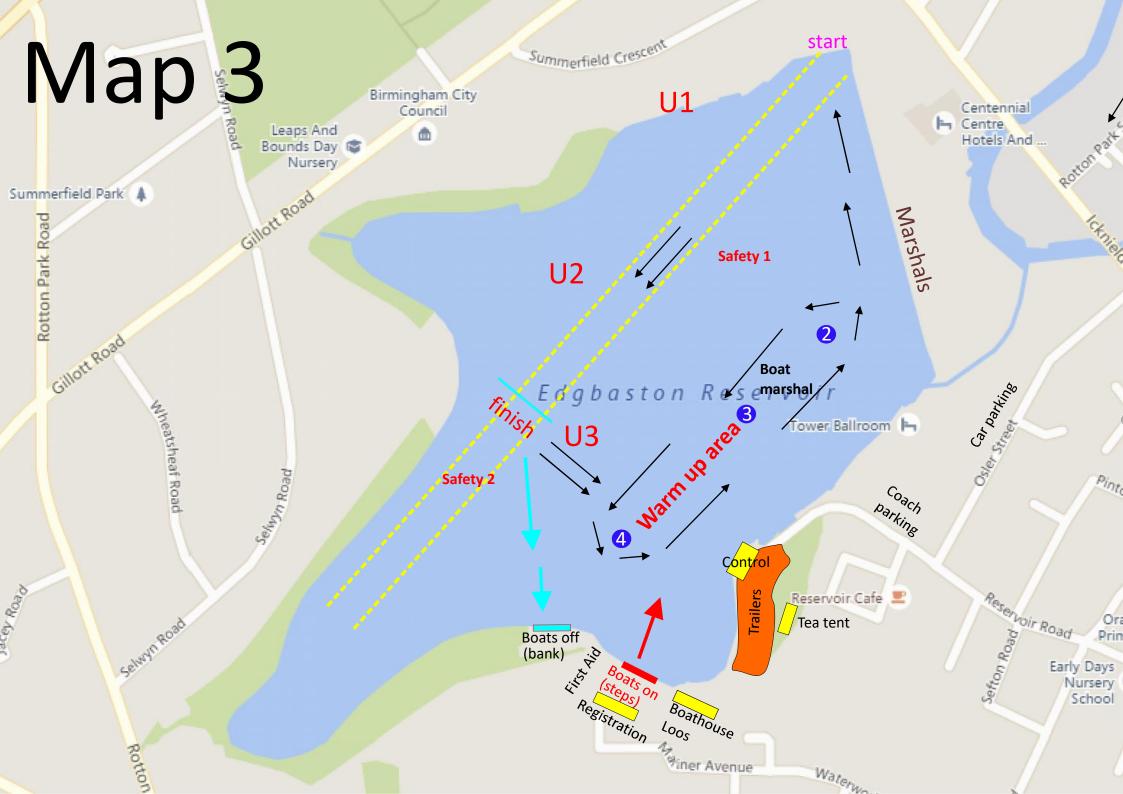

U1 remains in place

U2 remains in place

U3 acts as the finish judge (a compass will be provided foe this purpose (bearing = ) Umpire 3 reminds crews to turn off the course quickly and return to the warm up loop or boats off.

Safety 2 patrols at the end of the course and stops boats proceeding into the creek

The bank marshals make their way around to the dam wall and marshal crews from there.